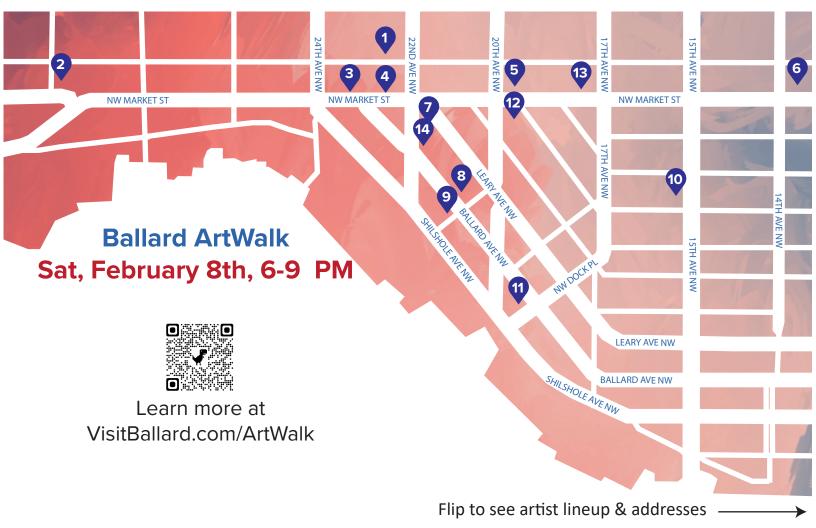

## Ballard ArtWalk ~ Saturday, February 8, 6-9 PM

- Barry Roitblat @ Niche 2224 NW 56th St
- 2 David McGranaghan @ BallardWorks 2856 NW Market St
- Hannah Lake @ Market Street Shoes 2232 nw Market St #101
- Julia Lebert @ Annie's Art & Frame 2212 NW Market St
- Magnitudes (Group Show) @ Phase/55 Gallery 1766 NW Market St
- Tab Melton @ The Beehive Mercantile 5500 14th Ave NW Ste #2
- Jane Kidder @ Petite Bottle Wine AND September
  5410 22nd Ave NW

- 8 Dennis Connors @ Shiku Sushi 5310 Ballard Ave NW
- 9 Corina Peters @ Studio RA 5301 Ballard Ave NW
- Shelby Pothier @ Channel Marker Cider 5201 15th Ave NW
- Open Studio @ Trashfish Gallery 1959 NW Dock Pl
- Varied Artwork & Live Music @ Ballard Books
  5416 20th Ave NW
- Laurie Brown @ Monster 1716 NW Market St
- Ross Callado @ Venue 5408 22nd Ave NW